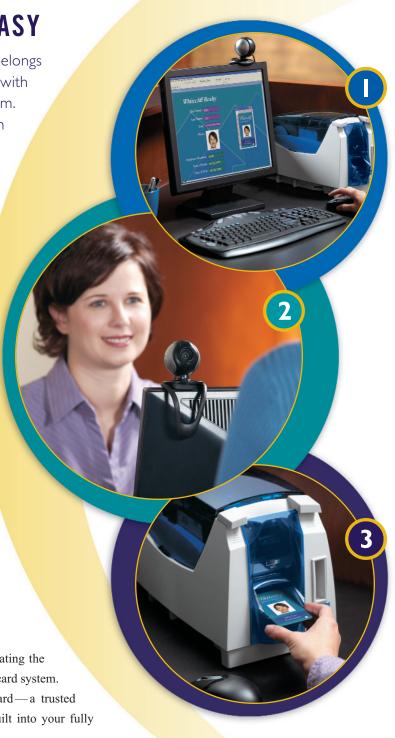

# **EASY AS 1-2-3**

The completely integrated I-2-3 Easy ID system contains everything you need to create full-color photo ID cards in just three easy steps: design card, take picture & click print.

### **DESIGN CARD**

Powerful, flexible and user-friendly, Datacard® ID Works® Intro identification software provides the core tools you need to easily design and manage data for ID cards.

- · Create card layout and report designs
- · Capture and manage data
- · Add logos and other graphics
- · Intuitive point-and-click navigation
- Enter and retrieve data from Microsoft® Access® database
- Add bar codes & magnetic stripe data (optional)
- · Easily upgradeable when your needs grow

## TAKE PICTURE

Web camera captures a photo with the simple click of the mouse.

- Take pictures quickly and easily with snapshot button
- · Attaches easily to computer monitor with flexible clip
- Create crisp images at 1.3 megapixels

### **CLICK PRINT**

The Datacard\* SP25 Plus card printer produces outstanding full-color ID cards.

- Print bold, vivid color with Advanced Imaging Technology™
- · Easy manual card feeding
- Prints a full color card in 30 seconds
- Output slot holds up to 15 printed cards
- · Precise bar code printing and sharp fine-line details
- · Edge-to-edge, one-sided printing
- Supplies include: 125 blank cards, color ribbon and cleaning supplies