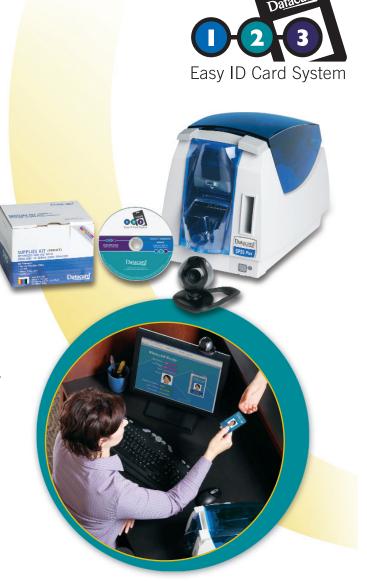

# COMPLETE, AFFORDABLE SYSTEM FOR SMALLER ORGANIZATIONS

With the 1-2-3 Easy ID system, smaller organizations can implement ID security at a price that's within reach. Everything you need to create high quality color photo ID cards is included in the 1-2-3 Easy ID system—printer, software, camera, cards and supplies. Simply open the box, install the software contained on a single CD, and you're ready to create ID cards in a matter of minutes.

#### RELIABILITY YOU CAN COUNT ON

Datacard Group has done all the legwork for you, eliminating the need to research multiple vendors to create a complete ID card system.

With proven printer, software and supplies from Datacard—a trusted global provider of ID card technology—reliability is built into your fully integrated, easy-to-use ID card system.